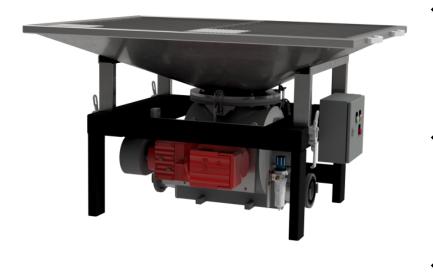

#### Variations of the Siloadmaxx® modular system

**CQF** – junior System

**Siloadmaxx® Emptying - Station** 

Proven and robust technique from "Siloadmaxx®"

- mobile and efficient bulk loading
- suitable nearly for all free-flowing kinds of bulk
- ❖ safe and easy loading

#### CQF – junior System

- ❖ Reliable container unloading system for granules and free-flowing bulk
- Transfer of the material either into vertical silo arrangements or directly into the production
- Ready for operation any time and anywhere due to mountings for fork-lift

## CQF – junior System

#### Container – unloading: easy, safe and mobile