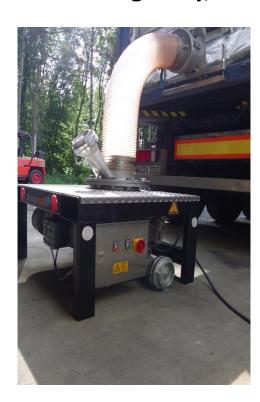

## Siloadmaxx® Emptying - Station

- ❖ Advanced design of the CQF junior
- ❖ Reliable combination system for the manual emptying of sacks or BigBags containing free-flowing bulk
- Transfer of the material either into vertical silo arrangements or directly into the production
- Ready for operation any time and anywhere due to mountings for fork-lift

# Siloadmaxx® Emptying - Station

#### Siloadmaxx® Emptying - Station

Transfer filling station for sacks and for BigBags – with dust collection (based on CQF – junior)