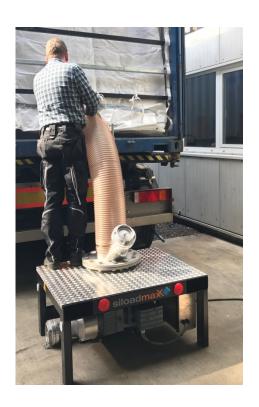

## Siloadmaxx® Emptying - Station

- ❖ Advanced design of the CQF junior
- ❖ Reliable combination system for the manual emptying of sacks or BigBags containing free-flowing bulk
- Transfer of the material either into vertical silo arrangements or directly into the production
- Ready for operation any time and anywhere due to mountings for fork-lift

# Siloadmaxx® Emptying - Station

#### Siloadmaxx® Emptying - Station

Transfer filling station for sacks and for BigBags – with dust collection (based on CQF – junior)