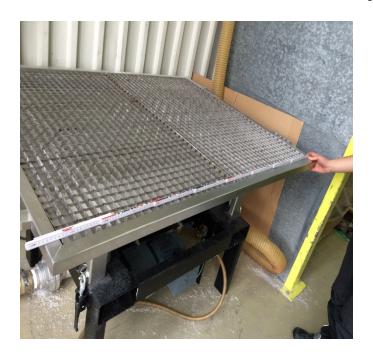

#### CQF – junior System

- ❖ Reliable container unloading system for granules and free-flowing bulk
- Transfer of the material either into vertical silo arrangements or directly into the production
- Ready for operation any time and anywhere due to mountings for fork-lift

## CQF – junior System

#### Container – unloading: easy, safe and mobile