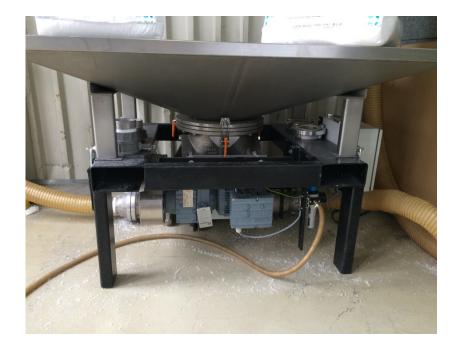

#### CQF – junior System

- ❖ Reliable container unloading system for granules and free-flowing bulk
- Transfer of the material either into vertical silo arrangements or directly into the production
- Ready for operation any time and anywhere due to mountings for fork-lift

## CQF – junior System

#### Container – unloading: easy, safe and mobile