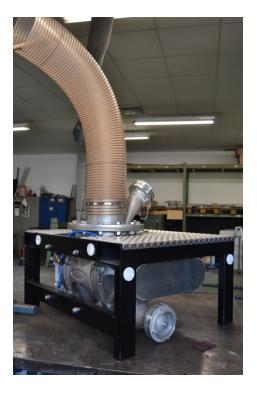

## Siloadmaxx® Emptying - Station

- ❖ Advanced design of the CQF junior
- ❖ Reliable combination system for the manual emptying of sacks or BigBags containing free-flowing bulk
- Transfer of the material either into vertical silo arrangements or directly into the production
- Ready for operation any time and anywhere due to mountings for fork-lift

# Siloadmaxx® Emptying - Station

#### **Combination Unit: CQF – junior plus emptying device on top**

#### Siloadmaxx® Emptying - Station

Transfer filling station for sacks and for BigBags – with dust collection (based on CQF – junior)