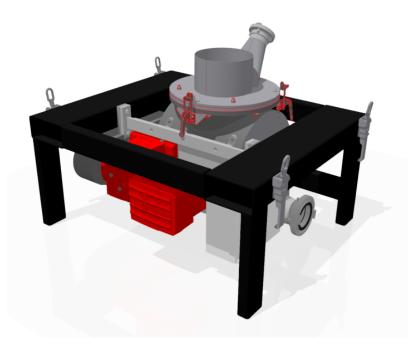

#### Variations of the Siloadmaxx® modular system

**CQF** – junior System

**Siloadmaxx® Emptying - Station** 

Proven and robust technique from "Siloadmaxx®"

- mobile and efficient bulk loading
- suitable nearly for all free-flowing kinds of bulk
- ❖ safe and easy loading

#### CQF – junior System

- ❖ Reliable container unloading system for granules and free-flowing bulk
- Transfer of the material either into vertical silo arrangements or directly into the production
- Ready for operation any time and anywhere due to mountings for fork-lift

## CQF – junior System

#### Container – unloading: easy, safe and mobile