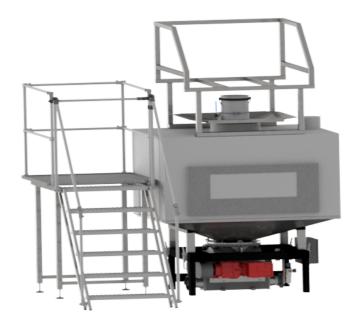

## Siloadmaxx® Emptying - Station

- ❖ Advanced design of the CQF junior
- ❖ Reliable combination system for the manual emptying of sacks or BigBags containing free-flowing bulk
- Transfer of the material either into vertical silo arrangements or directly into the production
- Ready for operation any time and anywhere due to mountings for fork-lift

# Siloadmaxx® Emptying - Station

#### **Combination Unit: CQF – junior plus emptying device on top**

#### Siloadmaxx® Emptying - Station

Transfer filling station for sacks and for BigBags – with dust collection (based on CQF – junior)